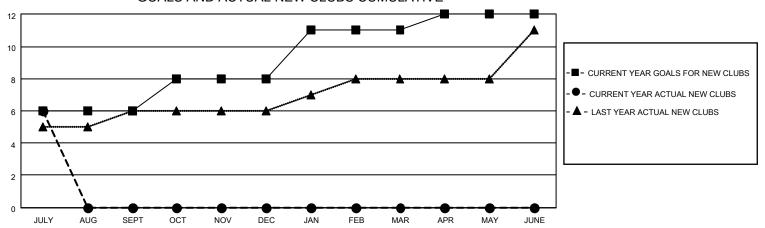

## GOALS AND ACTUAL NEW CLUBS CUMULATIVE

| DROPPED CLUBS: 2 |    | 41 CLUBS OF 85 ADDED 1 OR<br>MORE NEW MEMBERS | GENDER DISTRIBUTION                |                                  |  |
|------------------|----|-----------------------------------------------|------------------------------------|----------------------------------|--|
|                  |    | INOILE NEW INEMIDENCE                         | MALE<br>FEMALE                     | 2,277 (65.47%)<br>1,201 (34.53%) |  |
| DROPPED MEMBERS  |    |                                               | NON BINARY<br>PREFER NOT TO ANSWER | 0 (0.00%)<br>0 (0.00%)           |  |
| DECEASED         | 2  |                                               | THE ENTITY TO ANOWER               | 0 (0.0070)                       |  |
| CLUB CANCELLED   | 9  | CLICK HERE FOR CUMULATIVE                     | TOTAL FAMILY UNIT MEMBERS          | 1,668                            |  |
| OTHER            | 27 | MEMBERSHIP DATA                               |                                    |                                  |  |
| TOTAL            | 38 |                                               | FAMILY MEMBERS PAYING HALF DUES    |                                  |  |
|                  |    |                                               |                                    |                                  |  |