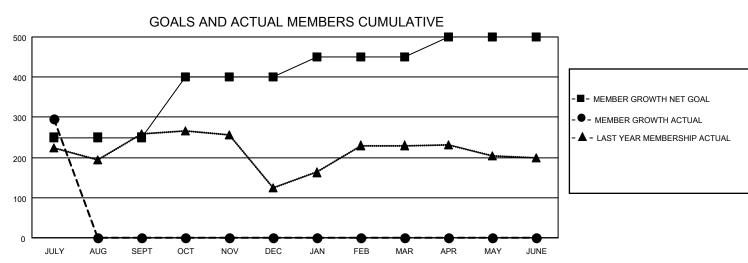

## GOALS AND ACTUAL NEW CLUBS CUMULATIVE

| DROPPED CLUBS: 2 |    | 41 CLUBS OF 85 ADDED 1 OR<br>MORE NEW MEMBERS | GENDER DISTRIBUTION                |                                  |  |
|------------------|----|-----------------------------------------------|------------------------------------|----------------------------------|--|
|                  |    | INOILE NEW INEMIDENCE                         | MALE<br>FEMALE                     | 2,277 (65.47%)<br>1,201 (34.53%) |  |
| DROPPED MEMBERS  |    |                                               | NON BINARY<br>PREFER NOT TO ANSWER | 0 (0.00%)<br>0 (0.00%)           |  |
| DECEASED         | 2  |                                               | THE ENTITY TO ANOWER               | 0 (0.0070)                       |  |
| CLUB CANCELLED   | 9  | CLICK HERE FOR CUMULATIVE                     | TOTAL FAMILY UNIT MEMBERS          | 1,668                            |  |
| OTHER            | 27 | MEMBERSHIP DATA                               |                                    |                                  |  |
| TOTAL            | 38 |                                               | FAMILY MEMBERS PAYING HALF DUES    |                                  |  |
|                  |    |                                               |                                    |                                  |  |